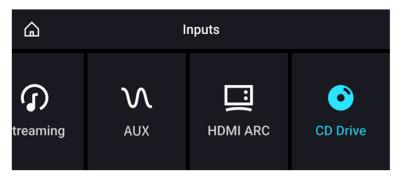

#### How to play a CD from element device:

1. Swipe left on the element device display, tap on "Inputs", find and tap on icon "CD drive".

- 2. Connect your CD drive to the USB type C port of the element device. If the CD drive offers a USB-A plug, you can use a type C OTG adapter to covert the connector.
- 3. Put an audio CD into the CD drive, the element device will read the CD automatically. After there is text "Ready for play" shown on the device display, tap on the Play button to start playing the CD.