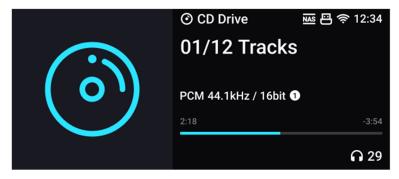

When you are playing an MQA-CD, there will be an MQA logo and the unfolded sampling rate showing on the device display. When a regular CD is playing, the PCM sampling rate will be shown on the device display.