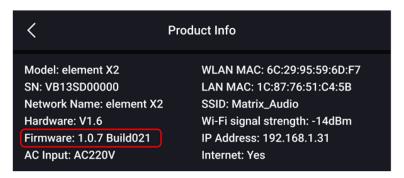

# How to play CDs from an element 2nd gen device through a CD drive

Applicable models: element X2, element M2, element i2

Firmware of device: 1.0.7 or newer.

**CD drives:** We tested the following CD drives which are compatible with the element devices. Dell DW316, Lenovo DB85, Pioneer DVR-XU01C, thinkplus TX801. We recommend you to use the CD drives which maximum current is not higher than 1.5A.