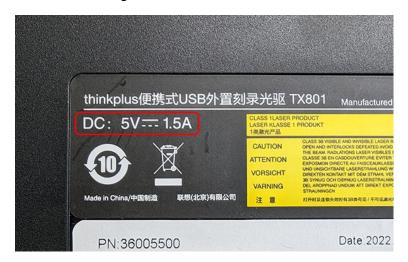

# How to play CDs from an element 2nd gen device through a CD drive

Applicable models: element X2, element M2, element i2

Firmware of device: 1.0.7 or newer.

**CD drives:** We tested the following CD drives which are compatible with the element devices. Dell DW316, Lenovo DB85, Pioneer DVR-XU01C, thinkplus TX801. We recommend you to use the CD drives which maximum current is not higher than 1.5A.