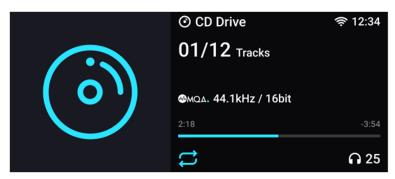

When you are playing an MQA-CD, there will be an MQA logo and the unfolded sampling rate showing on the device display. When a regular CD is playing, the PCM sampling rate will be shown on the device display.